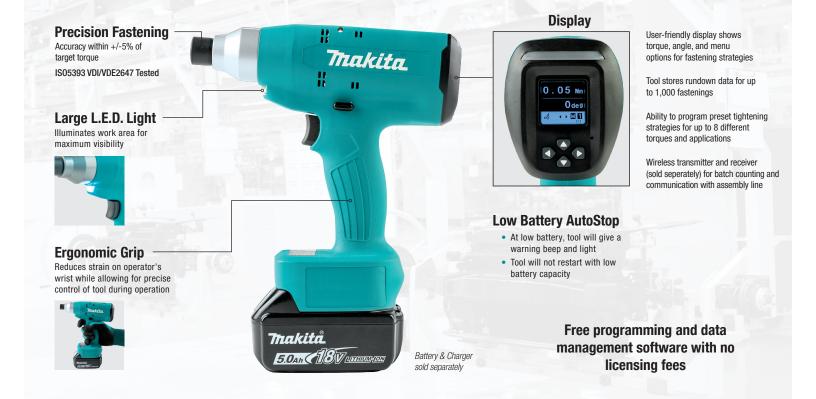

## Precision Torque, Traceable Results, and a Tightening Management Strategy on Every Fastening

## **Transducer Screwdriver**

| SPECIFICATIONS        | DFT060TMZ                                         | DFT120TMZ                                         |
|-----------------------|---------------------------------------------------|---------------------------------------------------|
| Drive Size            | ◯ 1/4"                                            | ◯ 1/4"                                            |
| Tightening Torque N•m | 2~6                                               | 4~12                                              |
| RPM                   | 50-1,000                                          | 50-700                                            |
| Power                 | Lithium-Ion 18V                                   | Lithium-Ion 18V                                   |
| Length                | 8-1/8"                                            | 8-1/8"                                            |
| Height                | 9-3/4"                                            | 9-3/4"                                            |
| Weight (With Battery) | 3.1 lbs.                                          | 3.1 lbs.                                          |
| Battery               | BL1820B, BL1830B,<br>BL1840B, BL1850B,<br>BL1860B | BL1820B, BL1830B,<br>BL1840B, BL1850B,<br>BL1860B |