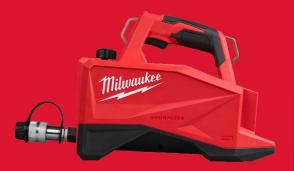

## M18™ HYDRAULIC MINI PUMP 700 BAR

- FORCE LOGIC<sup>™</sup> hydraulic mini pump powers commonly available single acting 700 bar head attachments
- Compact size allows usage in confined spaces and allows for easy storage
- The pump is equipped with a connection ¾ " thread to fit most common attachments
- The pump keeps pressure level for reliable use on different applications
- Perfect solution for lifting, spreading, punching and many other applications
- Included shoulder strap for comfortable work even at heights, and well balanced lifting handle for easy transportation
- Easy and effortless usage in comparison to currently available manual pumps, and removes the need for a flat and stable surface
- Brushless motor, REDLITHIUM<sup>™</sup> battery pack and REDLINK<sup>™</sup> electronic deliver power, run time and durability
- Flexible battery system: works with all MILWAUKEE® M18™ batteries