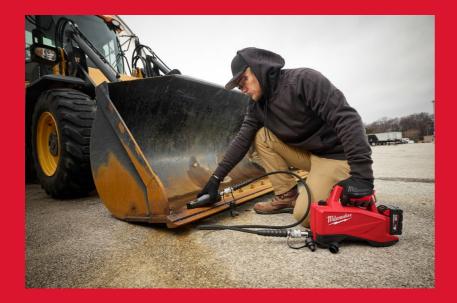

## M18™ HYDRAULIC MINI PUMP 700 BAR

- FORCE LOGIC<sup>™</sup> hydraulic mini pump powers commonly available single acting 700 bar head attachments
- Compact size allows usage in confined spaces and allows for easy storage
- The pump is equipped with a connection ¾ " thread to fit most common attachments
- The pump keeps pressure level for reliable use on different applications
- Perfect solution for lifting, spreading, punching and many other applications
- Included shoulder strap for comfortable work even at heights, and well balanced lifting handle for easy transportation
- Easy and effortless usage in comparison to currently available manual pumps, and removes the need for a flat and stable surface
- Brushless motor, REDLITHIUM<sup>™</sup> battery pack and REDLINK<sup>™</sup> electronic deliver power, run time and durability
- Flexible battery system: works with all MILWAUKEE® M18™ batteries