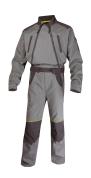

## **DECLARATION OF CONFORMITY**

DELTA PLUS GROUP declares that this new product complies with the following regulations:

MCCDZ - MCCDZ

**Designation:** 

MACH2 CORPORATE WORKING OVERALL IN COTTON POLYESTER - DOUBLE ZIP

Colour:

Beige-Grey, Navy blue-Black, Light grey-Dark grey

Size:

S, M, L, XL, XXL, 3XL

## **Specifications:**

Overalls with 2 zips. Adjustable elasticated waist at the back, through velcro band at the front Adjustable bottom of legs with velcro band. 7 pockets. 2 Hand slits.