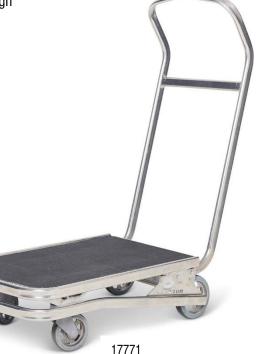

18625, 130mm swivel wheel

18626, 160mm Transportwheel

| Cap.<br>Kg. | Total<br>Height<br>(mm) | Totale<br>width<br>(mm) | Total<br>depth<br>(mm) | Dim.<br>Platform<br>LxW (mm) | Platform<br>height<br>(mm) | Weight<br>(kg) | Tyre<br>Non-marking | Dim.<br>Front<br>wheels<br>(swivel)<br>Ø (mm) | Dim.<br>back wheels<br>(rigid)<br>Ø (mm) | Article                  | Article-<br>nr. |
|-------------|-------------------------|-------------------------|------------------------|------------------------------|----------------------------|----------------|---------------------|-----------------------------------------------|------------------------------------------|--------------------------|-----------------|
| 400         | 1115                    | 490                     | 790                    | 750x490                      | 240                        | 8,4            | Solid rubber gray   | 130x35                                        | 160x35                                   | M-REBEL 400S<br>Standard | 17771           |
|             |                         |                         |                        |                              |                            | 0,74           | Solid grey rubber   | 130x35                                        |                                          | M-SWIVEL WHEEL 130       | 18625           |
|             |                         |                         |                        |                              |                            | 0,58           | Solid grey rubber   |                                               | 160x35                                   | M-TRANSPORTWHEEL         | 18626           |