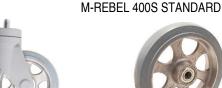

#### Wheels:

- 130 and 160mm big wheels for less resistance.
- Ball bearing in the wheels and ball bearing in the swivel.
- Cast Aluminium rim, super light, super strong.
- Ultra low noise new compound tires, 20% less resistance.
- Non marking grey tires.
- Round profile tire for light swivel function.
- Smooth design open rim.

18625, 130mm swivel wheel

18626, 160mm Transportwheel

| Cap.<br>Kg. | Total<br>Height<br>(mm) | Totale<br>width<br>(mm) | Total<br>depth<br>(mm) | Dim.<br>Platform<br>LxW (mm) | Platform<br>height<br>(mm) | Weight<br>(kg) | Tyre<br>Non-marking | Dim.<br>Front<br>wheels<br>(swivel)<br>Ø (mm) | Dim.<br>back wheels<br>(rigid)<br>Ø (mm) | Article                  | Article-<br>nr. |
|-------------|-------------------------|-------------------------|------------------------|------------------------------|----------------------------|----------------|---------------------|-----------------------------------------------|------------------------------------------|--------------------------|-----------------|
| 400         | 1115                    | 490                     | 790                    | 750x490                      | 240                        | 8,4            | Solid rubber gray   | 130x35                                        | 160x35                                   | M-REBEL 400S<br>Standard | 17771           |
|             |                         |                         |                        |                              |                            | 0,74           | Solid grey rubber   | 130x35                                        |                                          | M-SWIVEL WHEEL 130       | 18625           |
|             |                         |                         |                        |                              |                            | 0,58           | Solid grey rubber   |                                               | 160x35                                   | M-TRANSPORTWHEEL         | 18626           |