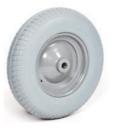

Steel rim with double-closed ball bearings.

Puncture proof PU-tyre (foamed Polyurethane), steel rim with high-quality double-sealed ball bearings

Finished with a durable gray powder coating (no solvents, so the least harmful to the environment).

16155 M-NOKA 230-CT-2W

- \* Strong tray in HDPE-6 mm.
- \* Tray capacity 230 liter.
- \* Oval tube, lighter and stronger
- \* Natural rubber ergonomic hand-shaped handles with knuckle protection.
- \* Puncture proof PU-tire (foamed Polyurethane).
- \* Steel rim with high-quality double-sealed ball bearings