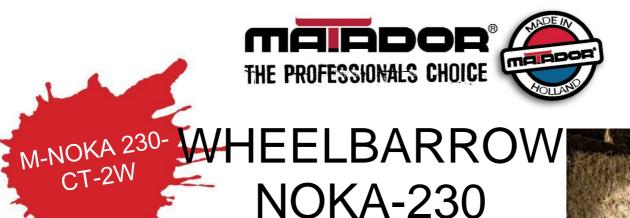

## NOKA-230-CT-2W AGRI wheelbarrow with puncture-proof tyres

NOKA-230-CT-2W AGRI Wheelbarrow with puncture-free tyres.

Strong tray in HDPE-6 mm (230 liters).

Extra reinforcement around the nose of the tray.

Oval tube for intensive use.

Wear pads for a longer service life of the legs.

Easy to tilt thanks to the rounded shape of the chassis.

Natural rubber ergonomic hand-shaped handles with knuckle protection.

Steel rim with double-closed ball bearings.

Puncture proof PU-tyre (foamed Polyurethane), steel rim with high-quality double-sealed ball bearings

Finished with a durable gray powder coating (no solvents, so the least harmful to the environment).

16155 M-NOKA 230-CT-2W

- \* Strong tray in HDPE-6 mm.
- \* Tray capacity 230 liter.
- \* Oval tube, lighter and stronger
- \* Natural rubber ergonomic hand-shaped handles with knuckle protection.
- \* Puncture proof PU-tire (foamed Polyurethane).
- \* Steel rim with high-quality double-sealed ball bearings