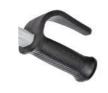

12337 Ergonomic natural rubber handgrip with knuckle protection

13529 M-800-2WI CT-EINDWIEL Puncture proof PU-tyre (foamed Polyurethane)

| Cap.<br>(kg) | Dimensions<br>LxWxH (mm) | Dimensions tray<br>LxWxH (mm) | Cap.<br>tray<br>(Liter) | Weight<br>(kg) | Wheel<br>Ø(mm) | tyre               | Colour<br>frame | Colour<br>tray | Hand-<br>grip<br>LxW<br>(mm) | Article                               | Art.<br>nr. |
|--------------|--------------------------|-------------------------------|-------------------------|----------------|----------------|--------------------|-----------------|----------------|------------------------------|---------------------------------------|-------------|
| 250          | 1600x900x730             | 1100x880x380/590              | 230                     | 26             | 400            | Puncture-<br>proof | Gray            | Green          | 38x20                        | M-NOKA<br>230-CT-2WI                  | 16155       |
| 200          | 400x100                  |                               |                         | 3,4            | 400            | Puncture-<br>proof |                 |                |                              | M-800-CT-<br>EINDWIEL                 | 13529       |
|              | 1130x58x90               |                               |                         | 0,18           |                |                    |                 |                | 38x20                        | M-970-Z<br>RUB                        | 12337       |
|              |                          | 1100x880x380/590              | 230                     |                |                |                    |                 | Green          |                              | M-BAK<br>Green<br>230Liter            | 16055       |
|              |                          |                               |                         | 0,01           |                |                    |                 |                |                              | M-981,<br>Starlock to<br>secure wheel | 11220       |