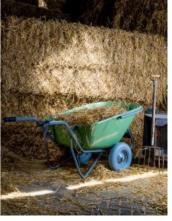

## NOKA-230-CT-2W AGRI wheelbarrow with puncture-proof tyres

NOKA-230-CT-2W AGRI Wheelbarrow with puncture-free tyres.

Strong tray in HDPE-6 mm (230 liters).

Extra reinforcement around the nose of the tray.

Oval tube for intensive use.

Wear pads for a longer service life of the legs.

Easy to tilt thanks to the rounded shape of the chassis.

Natural rubber ergonomic hand-shaped handles with knuckle protection.

Steel rim with double-closed ball bearings.

Puncture proof PU-tyre (foamed Polyurethane), steel rim with high-quality double-sealed ball bearings

Finished with a durable gray powder coating (no solvents, so the least harmful to the environment).

16155 M-NOKA 230-CT-2W

- \* Strong tray in HDPE-6 mm.
- \* Tray capacity 230 liter.
- \* Oval tube, lighter and stronger
- \* Natural rubber ergonomic hand-shaped handles with knuckle protection.
- \* Puncture proof PU-tire (foamed Polyurethane).
- \* Steel rim with high-quality double-sealed ball bearings