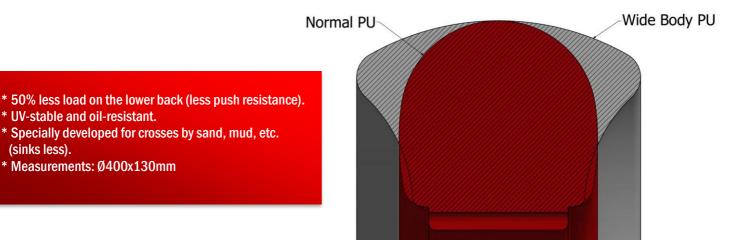

## Wheelbarrow wheel extra wide, capacity 250 kg.

Wheelbarrow wheel extra wide.

Puncture proof tyre. (foamed polyurethane)

Light in weight.

M-800-CT WB

Steel rim with double closed ball bearings.

Specially developed for crosses by sand, mud, etc. (sinks less).

50% less load on the lower back (less push resistance).

UV-stable and oil-resistant.

This extra wide wheel is available on our ERGO-TOPPERS (M-115, M-135, UNIPRO-series and the TORO).

| Cap.<br>(kg) | Dimensions<br>(mm) | Axle<br>length | Axle<br>(dim) | Weight<br>(kg) | Туге                                    | Color | Article        | Art.<br>nr |
|--------------|--------------------|----------------|---------------|----------------|-----------------------------------------|-------|----------------|------------|
| 250          | Ø400x130           | 100            | Ø20           | 4,3            | Puncture proof<br>(foamed polyurethane) | Gray  | M-800-CT 10 WB | 10450      |
| 250          | Ø400x130           | 150            | Ø20           | 4,3            | Puncture proof<br>(foamed polyurethane) | Gray  | M-800-CT 15 WB | 17044      |
| 250          | Ø400x130           | 200            | Ø20           | 4,3            | Puncture proof<br>(foamed polyurethane) | Gray  | M-800-CT 20 WB | 17936      |
| 250          | Ø400x130           | 250            | Ø20           | 4,3            | Puncture proof<br>(foamed polyurethane) | Gray  | M-800-CT 25 WB | 17937      |