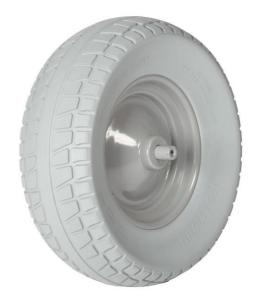

## WHEELBARROW WHEEL EXTRA WIDE

## Wheelbarrow wheel extra wide, capacity 250 kg.

Wheelbarrow wheel extra wide.

Puncture proof tyre. (foamed polyurethane)

Light in weight.

M-800-CT WB

Steel rim with double closed ball bearings.

Specially developed for crosses by sand, mud, etc. (sinks less).

50% less load on the lower back (less push resistance).

UV-stable and oil-resistant.

This extra wide wheel is available on our ERGO-TOPPERS (M-115, M-135, UNIPRO-series and the TORO).

| Cap.<br>(kg) | Dimensions<br>(mm) | Axle<br>length | Axle<br>(dim) | Weight<br>(kg) | Туге                                    | Color | Article        | Art.<br>nr |
|--------------|--------------------|----------------|---------------|----------------|-----------------------------------------|-------|----------------|------------|
| 250          | Ø400x130           | 100            | Ø20           | 4,3            | Puncture proof<br>(foamed polyurethane) | Gray  | M-800-CT 10 WB | 10450      |
| 250          | Ø400x130           | 150            | Ø20           | 4,3            | Puncture proof<br>(foamed polyurethane) | Gray  | M-800-CT 15 WB | 17044      |
| 250          | Ø400x130           | 200            | Ø20           | 4,3            | Puncture proof<br>(foamed polyurethane) | Gray  | M-800-CT 20 WB | 17936      |
| 250          | Ø400x130           | 250            | Ø20           | 4,3            | Puncture proof<br>(foamed polyurethane) | Gray  | M-800-CT 25 WB | 17937      |